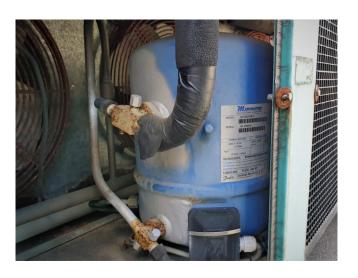

### Used Maneurop MTZ50HK4BVE Condensing unit

Used Smeva Maneurop MTZ250T condensing unit containing the following parts; 2x MTZ50HK4BVE Maneurop compressor and with 3 FMV fans 50 Hz - 0,145 kW - 1500 RPM - diameter 400 mm. Liquid receiver 35 liters with liquid line filter and fuse box. \*Why choose for HOSBV? Were not only the largest used refrigeration specialist in Europe, but also, we deliver all equipment solely if it has passed our extensive test. Warranty and industrial cleaning are included in your purchase. \*If requested we are happy to arrange your shipment.