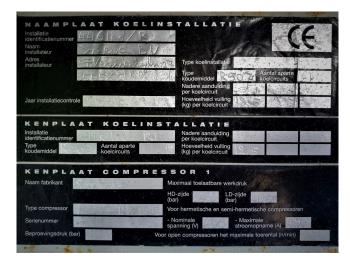

### **Specifications**

| Brand                    | Maneurop        |
|--------------------------|-----------------|
| Туре                     | MTZ50HK4BVE     |
|                          | Condensing unit |
| Refrigerant              | Freon           |
| kW at +10°C/+40°C        | 19,3            |
| kW at 0°C/+40°C          | 12,9            |
| kW at -5°C/+40°C         | 10,2            |
| kW at -10°C/+40°C        | 7,9             |
| kW at -20°C/+40°C        | 4,5             |
| kW at -30°C/+40°C        | 2,4             |
| Condensing pressure      | ✓               |
| switches                 |                 |
| Oil separator            | ✓               |
| Liquid line filter drier | ✓               |
| m3 / h                   | 37,49           |
| Power                    |                 |
| Condensing Unit          | <b>✓</b>        |
| Sizes                    | 2200x735x810 mm |
|                          | (LxWxH)         |
| Stock                    | 1               |
|                          |                 |