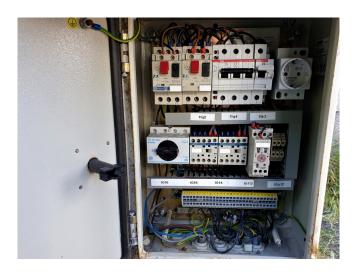

### Used Maneurop MTZ50HK4BVE Condensing unit

Used Smeva Maneurop MTZ250T condensing unit containing the following parts; 2x MTZ50HK4BVE Maneurop compressor and with 3 FMV fans 50 Hz - 0,145 kW - 1500 RPM - diameter 400 mm. Liquid receiver 35 liters with liquid line filter and fuse box. \*Why choose for HOSBV? Were not only the largest used refrigeration specialist in Europe, but also, we deliver all equipment solely if it has passed our extensive test. Warranty and industrial cleaning are included in your purchase. \*If requested we are happy to arrange your shipment.