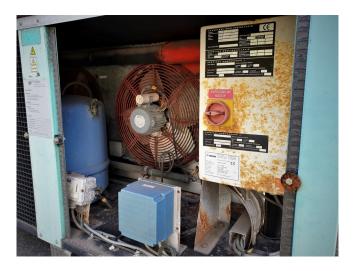

### Used Maneurop MTZ50HK4BVE Condensing unit

Used Smeva Maneurop MTZ250T condensing unit containing the following parts; 2x MTZ50HK4BVE Maneurop compressor and with 3 FMV fans 50 Hz - 0,145 kW - 1500 RPM - diameter 400 mm. Liquid receiver 35 liters with liquid line filter and fuse box. \*Why choose for HOSBV? Were not only the largest used refrigeration specialist in Europe, but also, we deliver all equipment solely if it has passed our extensive test. Warranty and industrial cleaning are included in your purchase. \*If requested we are happy to arrange your shipment.