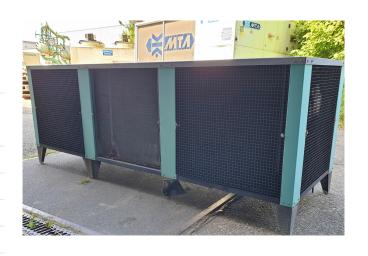

### Used Maneurop MTZ50HK4BVE Condensing unit

Used Smeva Maneurop MTZ250T condensing unit containing the following parts; 2x MTZ50HK4BVE Maneurop compressor and with 3 FMV fans 50 Hz - 0,145 kW - 1500 RPM - diameter 400 mm. Liquid receiver 35 liters with liquid line filter and fuse box. \*Why choose for HOSBV? Were not only the largest used refrigeration specialist in Europe, but also, we deliver all equipment solely if it has passed our extensive test. Warranty and industrial cleaning are included in your purchase. \*If requested we are happy to arrange your shipment.