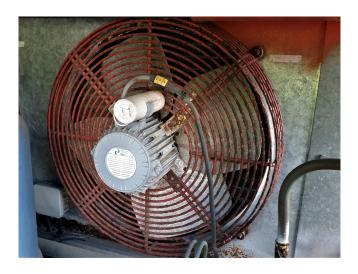

### Used Maneurop MTZ50HK4BVE Condensing unit

Used Smeva Maneurop MTZ250T condensing unit containing the following parts; 2x MTZ50HK4BVE Maneurop compressor and with 3 FMV fans 50 Hz - 0,145 kW - 1500 RPM - diameter 400 mm. Liquid receiver 35 liters with liquid line filter and fuse box. \*Why choose for HOSBV? Were not only the largest used refrigeration specialist in Europe, but also, we deliver all equipment solely if it has passed our extensive test. Warranty and industrial cleaning are included in your purchase. \*If requested we are happy to arrange your shipment.