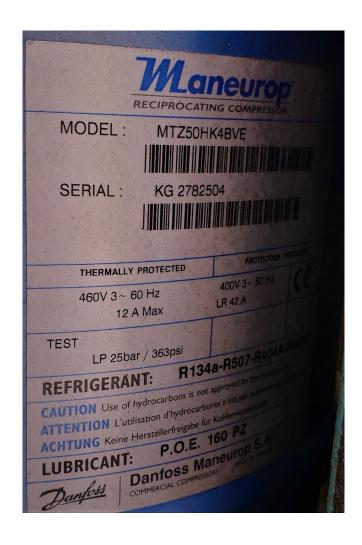

### **Specifications**

| Brand                    | Maneurop        |
|--------------------------|-----------------|
| Туре                     | MTZ50HK4BVE     |
|                          | Condensing unit |
| Refrigerant              | Freon           |
| kW at +10°C/+40°C        | 19,3            |
| kW at 0°C/+40°C          | 12,9            |
| kW at -5°C/+40°C         | 10,2            |
| kW at -10°C/+40°C        | 7,9             |
| kW at -20°C/+40°C        | 4,5             |
| kW at -30°C/+40°C        | 2,4             |
| Condensing pressure      | ✓               |
| switches                 |                 |
| Oil separator            | ✓               |
| Liquid line filter drier | ✓               |
| m3 / h                   | 37,49           |
| Power                    |                 |
| Condensing Unit          | <b>✓</b>        |
| Sizes                    | 2200x735x810 mm |
|                          | (LxWxH)         |
| Stock                    | 1               |
|                          |                 |

### Used Maneurop MTZ50HK4BVE Condensing unit

Used Smeva Maneurop MTZ250T condensing unit containing the following parts; 2x MTZ50HK4BVE Maneurop compressor and with 3 FMV fans 50 Hz - 0,145 kW - 1500 RPM - diameter 400 mm. Liquid receiver 35 liters with liquid line filter and fuse box. \*Why choose for HOSBV? Were not only the largest used refrigeration specialist in Europe, but also, we deliver all equipment solely if it has passed our extensive test. Warranty and industrial cleaning are included in your purchase. \*If requested we are happy to arrange your shipment.