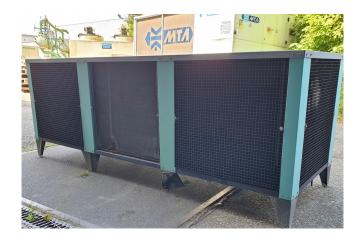

### Used Maneurop MTZ50HK4BVE Condensing unit

Used Smeva Maneurop MTZ250T condensing unit containing the following parts; 2x MTZ50HK4BVE Maneurop compressor and with 3 FMV fans 50 Hz - 0,145 kW - 1500 RPM - diameter 400 mm. Liquid receiver 35 liters with liquid line filter and fuse box. \*Why choose for HOSBV? Were not only the largest used refrigeration specialist in Europe, but also, we deliver all equipment solely if it has passed our extensive test. Warranty and industrial cleaning are included in your purchase. \*If requested we are happy to arrange your shipment.